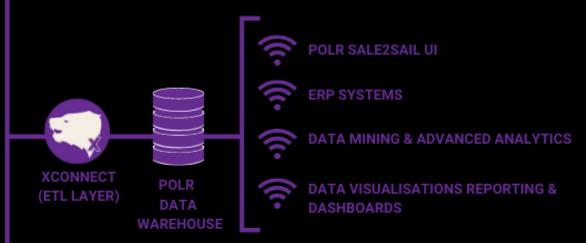

- · Connect to over 40 source systems
- · Export data to anywhere
- Merge multiple source systems to tell the one story

POLR has connectors to Power BI, Spotfire, Tableau, Stella & other Data Visualisation services.

# Intov8 have solved the problem of Interoperability for more than a decade

The only Single instance Multi-Site Production Reporting, Inventory Accounting and Performance Management system on the market.