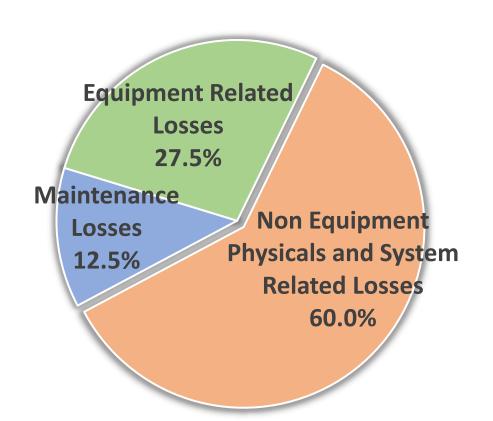

## ACTUAL MINE DATA FLOW

### Data Visibility at Scale

Management Systems

#### PLANT

Material and Production

#### PERSONNEL

Rostering, Gate Access, Competencies

#### LOGISTICS

Trains, Ports, Shipped Stock

#### QUALITY

Blend, Lab Reports

#### ENVIRONMENTAL

Weather, Dust, Vibration

#### **GPS**

Lighting Plants, Generators, Wireless Transmitters, Light Vehicles

- Connect to over 40 source systems
- Export data anywhere
- Merge multiple source systems to tell the one story
- Multi-site single instance

- · Connect to over 40 source systems
- · Export data to anywhere
- Merge multiple source systems to tell the one story

POLR has connectors to Power BI, Spotfire, Tableau, Stella & other Data Visualisation services.