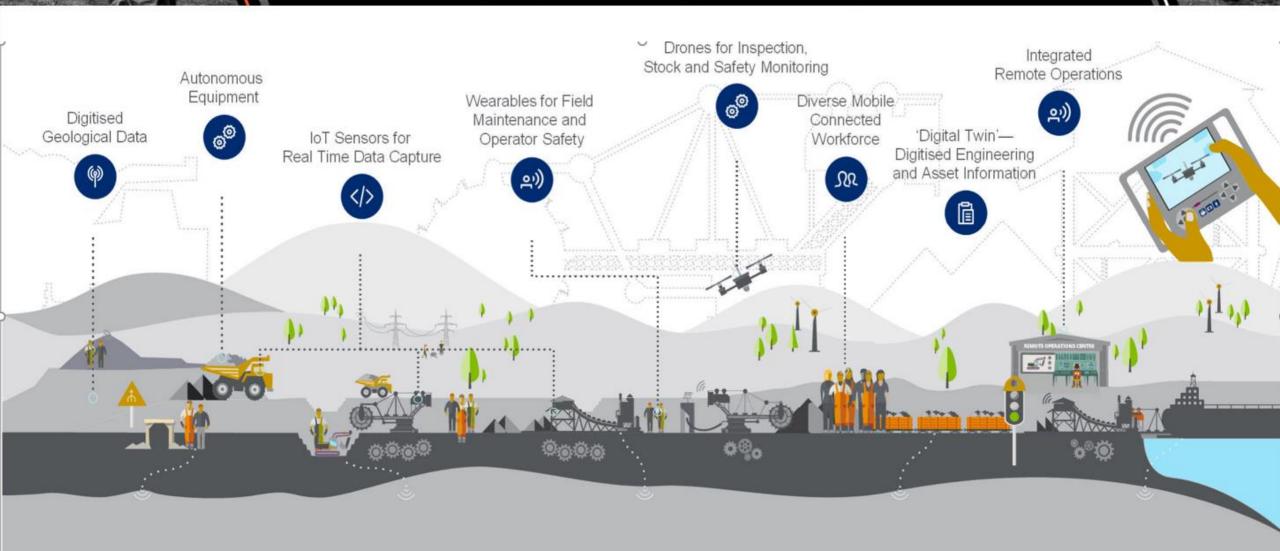

### Data Visibility at Scale

Management Systems

#### PLANT

Material and Production

#### PERSONNEL

Rostering, Gate Access, Competencies

#### LOGISTICS

Trains, Ports, Shipped Stock

#### QUALITY

Blend, Lab Reports

#### ENVIRONMENTAL

Weather, Dust, Vibration

#### **GPS**

Lighting Plants, Generators, Wireless Transmitters, Light Vehicles

- Connect to over 40 source systems
- Export data anywhere
- Merge multiple source systems to tell the one story
- Multi-site single instance